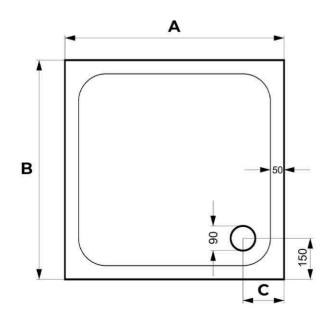

## **Purestone Square Slimline Shower Trays**

- Slimline 35mm height.
- ABS capped stone resin.
- Optional riser leg and panel pack.
- CE CERT: BS EN 14527 Class 1 Shower Tray

**Product Dimensions** 

| Product Code | A      | В      | C     |
|--------------|--------|--------|-------|
| ATPSTS7676   | 760mm  | 760mm  | 150mm |
| ATPSTS8080   | 800mm  | 800mm  | 150mm |
| ATPSTS9090   | 900mm  | 900mm  | 150mm |
| ATPSTS1010   | 1000mm | 1000mm | 150mm |