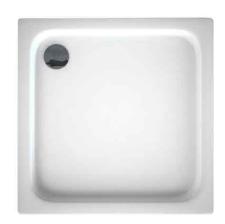

## **Purestone Square Slimline Shower Trays**

- Slimline 35mm height.
- ABS capped stone resin.
- Optional riser leg and panel pack.
- CE CERT: BS EN 14527 Class 1 Shower Tray

**Product Dimensions** 

| Product Code | A      | В      | C     |
|--------------|--------|--------|-------|
| ATPSTS7676   | 760mm  | 760mm  | 150mm |
| ATPSTS8080   | 800mm  | 800mm  | 150mm |
| ATPSTS9090   | 900mm  | 900mm  | 150mm |
| ATPSTS1010   | 1000mm | 1000mm | 150mm |