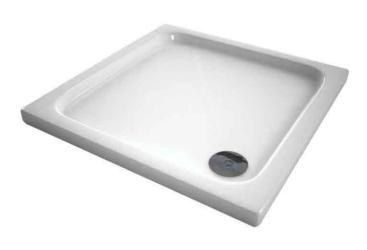

## **Purestone Square Slimline Shower Trays**

- Slimline 35mm height.
- ABS capped stone resin.
- Optional riser leg and panel pack.
- CE CERT: BS EN 14527 Class 1 Shower Tray

**Product Dimensions** 

| Product Code | A      | В      | C     |
|--------------|--------|--------|-------|
| ATPSTS7676   | 760mm  | 760mm  | 150mm |
| ATPSTS8080   | 800mm  | 800mm  | 150mm |
| ATPSTS9090   | 900mm  | 900mm  | 150mm |
| ATPSTS1010   | 1000mm | 1000mm | 150mm |