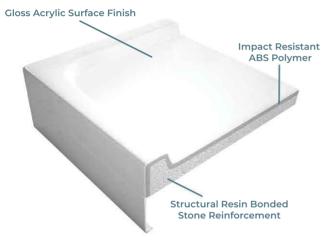

## **Purestone Square Slimline Shower Trays**

- Slimline 35mm height.
- ABS capped stone resin.
- Optional riser leg and panel pack.
- CE CERT: BS EN 14527 Class 1 Shower Tray

**Product Dimensions** 

| Product Code | A      | В      | C     |
|--------------|--------|--------|-------|
| ATPSTS7676   | 760mm  | 760mm  | 150mm |
| ATPSTS8080   | 800mm  | 800mm  | 150mm |
| ATPSTS9090   | 900mm  | 900mm  | 150mm |
| ATPSTS1010   | 1000mm | 1000mm | 150mm |