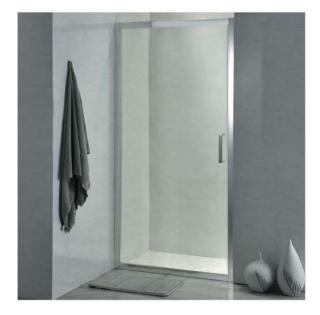

## **Sliding Shower Enclosure**

- 6mm easy clean glass.
- Adjustable profile.
- 1900mm high.
- 7 sizes to choose from.
- Stainless steel handles
- Rollers preinstalled.
- Universal doors