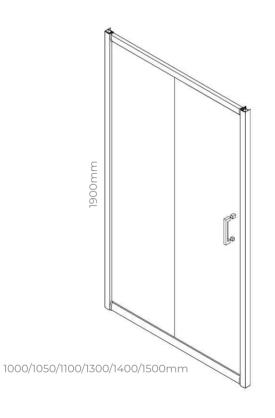

## **Sliding Shower Enclosure**

- 6mm easy clean glass.
- Adjustable profile.
- 1900mm high.
- 7 sizes to choose from.
- Stainless steel handles
- Rollers preinstalled.
- Universal doors

## **Product Dimensions**

|      | Adjustment inc. Wall Profile<br>(mm) |
|------|--------------------------------------|
| 1000 | 935-995                              |
| 1050 | 985-1045                             |
| 1100 | 1035-1095                            |
| 1200 | 1135-1195                            |
| 1300 | 1235-1295                            |
| 1400 | 1335-1395                            |
| 1500 | 1435-1495                            |