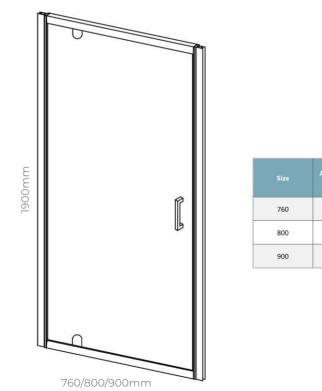

## **Pivot Shower Enclosure**

- 6mm easy clean glass.
- Adjustable profile.
- 1900mm high.
- 3 sizes to choose from.
- Stainless steel handles
- Rollers preinstalled.
- Universal doors.

## **Product Dimensions**

| Size | Adjustment inc. Wall Profile<br>(mm) |
|------|--------------------------------------|
| 760  | 695-755                              |
| 800  | 765-795                              |
| 900  | 865-895                              |