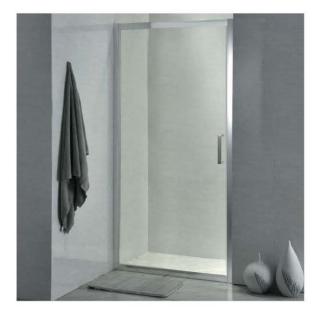

## **Pivot Shower Enclosure**

- 6mm easy clean glass.
- Adjustable profile.
- 1900mm high.
- 3 sizes to choose from.
- Stainless steel handles
- Rollers preinstalled.
- Universal doors.