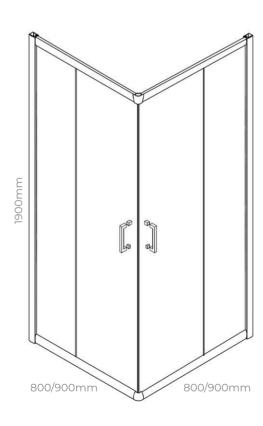

## **Corner Entry Shower Enclosure**

- 6mm easy clean glass.
- Adjustable profile.
- 1900mm high.
- 2 sizes to choose from.
- Stainless steel handles
- Rollers preinstalled.
- Universal doors.

## **Product Dimensions**

| Size | Adjustment inc. Wall Profile<br>(mm) |
|------|--------------------------------------|
| 800  | 765-795                              |
| 900  | 865-895                              |