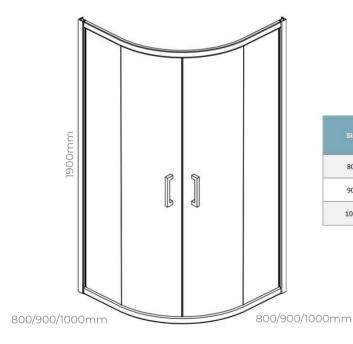

## **Quadrant Shower Enclosure**

- 6mm easy clean glass.
- Adjustable profile
- 1900mm high.
- 3 sizes to choose from
- Stainless steel handles.
- Rollers preinstalled.
- Universal doors

## **Product Dimensions**

| Size | Adjustment inc. Wall Profile (mm) |
|------|-----------------------------------|
| 800  | 765-795                           |
| 900  | 865-895                           |
| 1000 | 965-995                           |