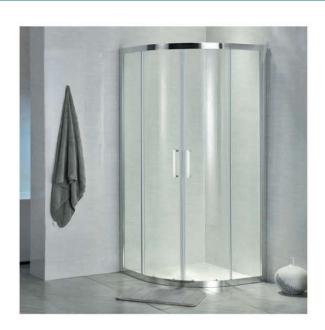

## **Quadrant Shower Enclosure**

- 6mm easy clean glass.
- Adjustable profile
- 1900mm high.
- 3 sizes to choose from
- Stainless steel handles.
- Rollers preinstalled.
- Universal doors