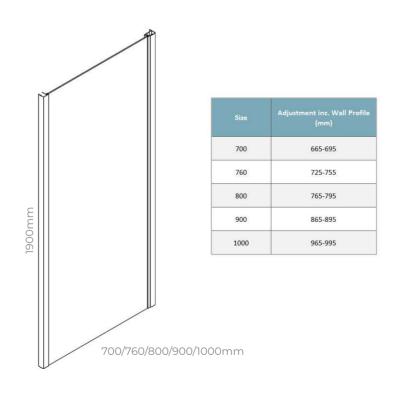

## Side Panel

- 6mm easy clean glass.
- Adjustable profile.
- 1900mm high
- 5 sizes to choose from
- Universal.

## **Product Dimensions**

The information contained on this page was correct at date of issue. Fitting dimensions are provided as a guide only. Some variation may occur due to manufacturing tolerances.