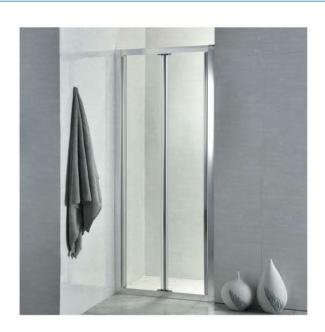

## **Bifold Shower Enclosure**

- 6mm easy clean glass
- Adjustable profile
- 1900mm high
- 5 sizes to choose from
- Stainless steel handles.
- Rollers preinstalled.
- Universal doors