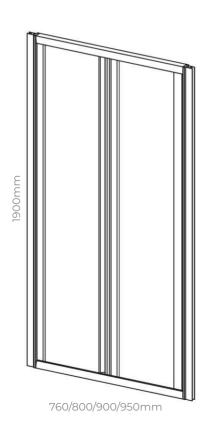

## **Product Dimensions**

| Size | Adjustment inc. Wall Profile (mm) |
|------|-----------------------------------|
| 760  | 695-755                           |
| 800  | 735-795                           |
| 900  | 835-895                           |
| 950  | 885-845                           |