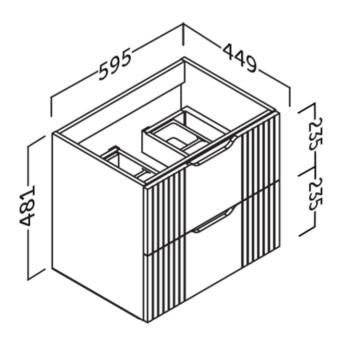

## **Product Dimensions**

The information contained on this page was correct at date of issue. Fitting dimensions are provided as a guide only. Some variation may occur due to manufacturing tolerances.

We pursue a policy of continuing improvement in design and performance of our products and so reserve the right to change specifications without prior notice.

All sizes are listed as accurate as possible however they can vary slightly. Please allow a variant of approx 10-20mm on certain products.