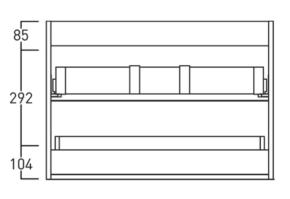

## **Product Dimensions**

The information contained on this page was correct at date of issue. Fitting dimensions are provided as a guide only. Some variation may occur due to manufacturing tolerances.

We pursue a policy of continuing improvement in design and performance of our products and so reserve the right to change specifications without prior notice.

All sizes are listed as accurate as possible however they can vary slightly. Please allow a variant of approx 10-20mm on certain products.