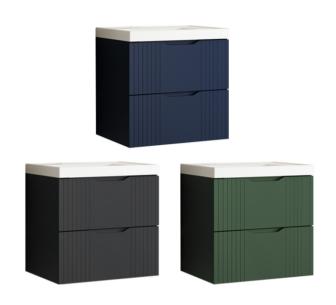

## Aria 600mm Wall Hung Vanity Unit

- 3 colour options Vermont Blue, Figi Green & Vagar Grey.
- Available with basin or countertop.
- 2 spacious storage drawers
- Soft close drawers.
- Modern concealed handle design.
- CE approved.