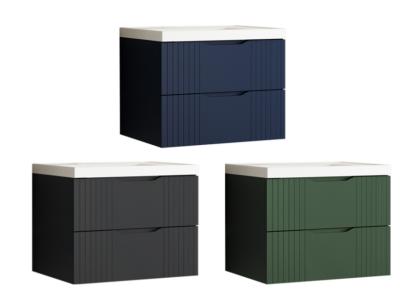

## Aria 800mm Wall Hung Vanity Unit

- 3 colour options Vermont Blue, Figi Green & Vagar Grey.
- Available with basin or countertop.
- 2 spacious storage drawers
- Soft close drawers.
- Modern concealed handle design.
- CE approved.