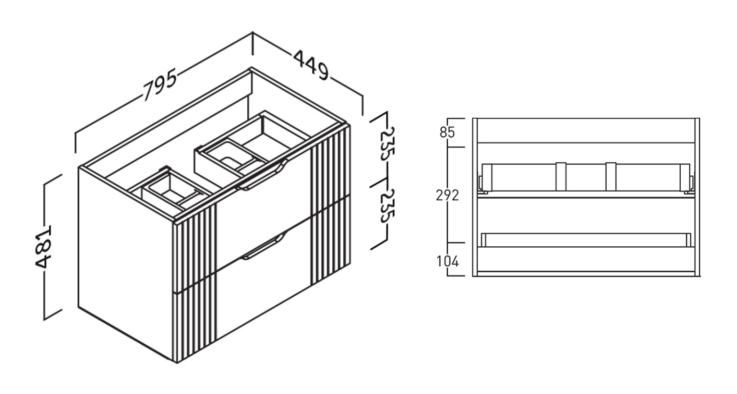

## **Product Dimensions**

The information contained on this page was correct at date of issue. Fitting dimensions are provided as a guide only. Some variation may occur due to manufacturing tolerances.

We pursue a policy of continuing improvement in design and performance of our products and so reserve the right to change specifications without prior notice.

All sizes are listed as accurate as possible however they can vary slightly. Please allow a variant of approx 10-20mm on certain products.