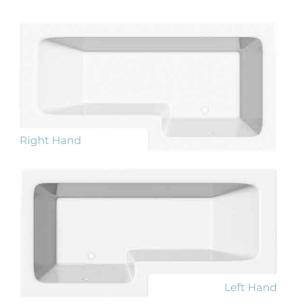

## L Shape Shower Bath

- Can be drilled for tap holes
- Left & right hand versions available
- Includes panels & shower screen.
- Suitable for standard plug and chain / click clack or pop waste and bath overflow filler.
- CE Approved.