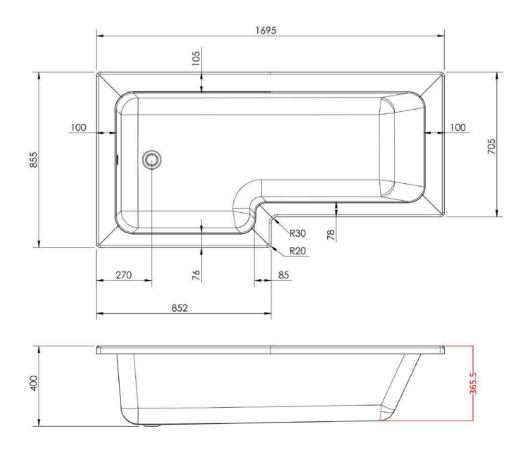

## **Product Dimensions**

The information contained on this page was correct at date of issue. Fitting dimensions are provided as a guide only. Some variation may occur due to manufacturing tolerances.

We pursue a policy of continuing improvement in design and performance of our products and so reserve the right to change specifications without prior notice.

All sizes are listed as accurate as possible however they can vary slightly. Please allow a variant of approx 10-20mm on certain products.