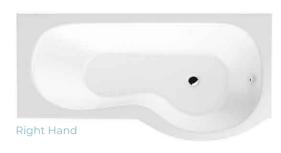

## **P Shape Shower Bath**

- Can be drilled for tap holes.
- Left & right hand versions available
- Includes panels & shower screen.
- Suitable for standard plug and chain / click clack or pop waste and bath overflow filler.
- CE Approved.