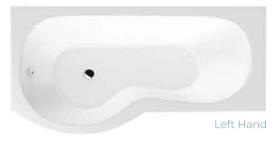

## **P Shape Shower Bath**

- Can be drilled for tap holes.
- Left & right hand versions available
- Includes panels & shower screen.
- Suitable for standard plug and chain / click clack or pop waste and bath overflow filler.
- CE Approved.