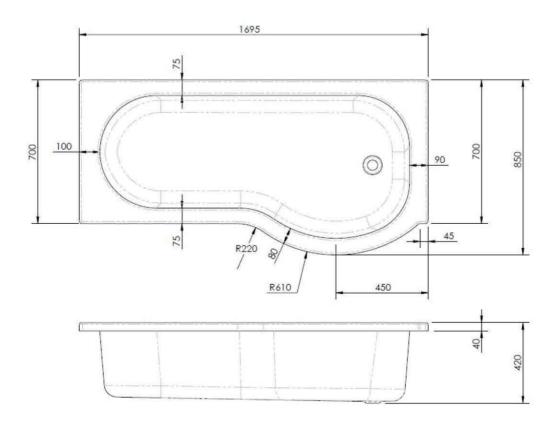

## **Product Dimensions**

The information contained on this page was correct at date of issue. Fitting dimensions are provided as a guide only. Some variation may occur due to manufacturing tolerances.

We pursue a policy of continuing improvement in design and performance of our products and so reserve the right to change specifications without prior notice.

All sizes are listed as accurate as possible however they can vary slightly. Please allow a variant of approx 10-20mm on certain products.