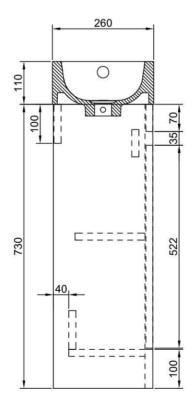

## **Product Dimensions**

The information contained on this page was correct at date of issue. Fitting dimensions are provided as a guide only. Some variation may occur due to manufacturing tolerances.

We pursue a policy of continuing improvement in design and performance of our products and so reserve the right to change specifications without prior notice.

All sizes are listed as accurate as possible however they can vary slightly. Please allow a variant of approx 10-20mm on certain products.