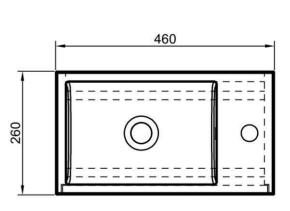

## **Product Dimensions**

The information contained on this page was correct at date of issue. Fitting dimensions are provided as a guide only. Some variation may occur due to manufacturing tolerances.

We pursue a policy of continuing improvement in design and performance of our products and so reserve the right to change specifications without prior notice.

All sizes are listed as accurate as possible however they can vary slightly. Please allow a variant of approx 10-20mm on certain products.