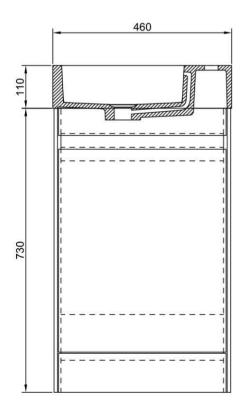

## **Product Dimensions**

The information contained on this page was correct at date of issue. Fitting dimensions are provided as a guide only. Some variation may occur due to manufacturing tolerances.

We pursue a policy of continuing improvement in design and performance of our products and so reserve the right to change specifications without prior notice.

All sizes are listed as accurate as possible however they can vary slightly. Please allow a variant of approx 10-20mm on certain products.