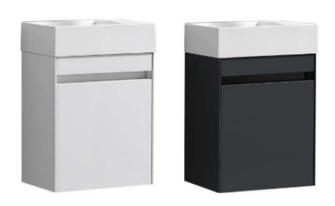

## Benni 400mm Wall Hung Vanity Unit

- Universal hasin
- Compact design ideal for smaller bathrooms
- Concealed drawer handles.
- Soft close drawers
- CE approved