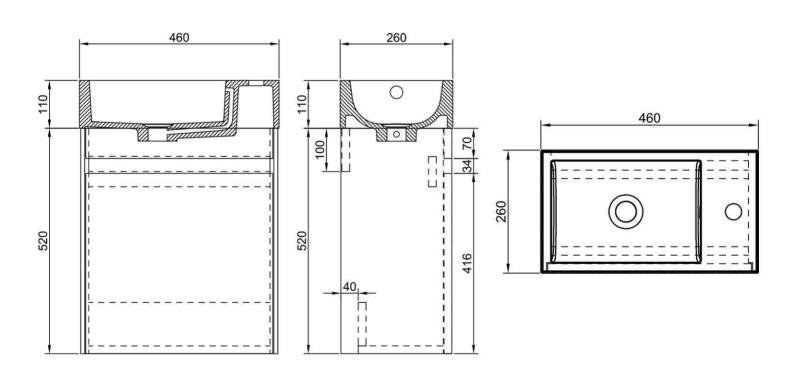

## **Product Dimensions**

The information contained on this page was correct at date of issue. Fitting dimensions are provided as a guide only. Some variation may occur due to manufacturing tolerances.

We pursue a policy of continuing improvement in design and performance of our products and so reserve the right to change specifications without prior notice.

All sizes are listed as accurate as possible however they can vary slightly. Please allow a variant of approx 10-20mm on certain products.