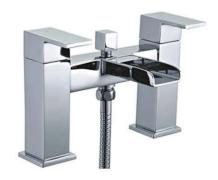

## **Cardiff Bathroom Tap Range**

Manufactured from high quality brass for long-lasting use, the hand-polished chrome finish produces a shine which won't fade over time. Highly contemporary in its design, this tap features easy-to-turn controls, allowing you to set the perfect temperature and flow. Ceramic disc internals help minimise the risk of drips forming.

- · Chrome plated
- Manufactured with high quality brass
- Neoperl air aerator for smooth flow
- Minimum bar pressure required to outlet:

Basin mono - 0.2 Bath filler & bath shower mixer kit - 0.5