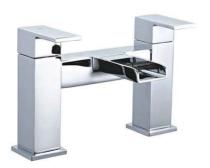

## **Cardiff Bathroom Tap Range**

Manufactured from high quality brass for long-lasting use, the hand-polished chrome finish produces a shine which won't fade over time. Highly contemporary in its design, this tap features easy-to-turn controls, allowing you to set the perfect temperature and flow. Ceramic disc internals help minimise the risk of drips forming.

- · Chrome plated
- Manufactured with high quality brass
- Neoperl air aerator for smooth flow
- Minimum bar pressure required to outlet:

Basin mono - 0.2 Bath filler & bath shower mixer kit - 0.5