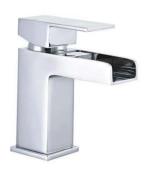

## **Cardiff Bathroom Tap Range**

Manufactured from high quality brass for long-lasting use, the hand-polished chrome finish produces a shine which won't fade over time. Highly contemporary in its design, this tap features easy-to-turn controls, allowing you to set the perfect temperature and flow. Ceramic disc internals help minimise the risk of drips forming.

- · Chrome plated
- Manufactured with high quality brass
- Neoperl air aerator for smooth flow
- Minimum bar pressure required to outlet:

Basin mono - 0.2 Bath filler & bath shower mixer kit - 0.5