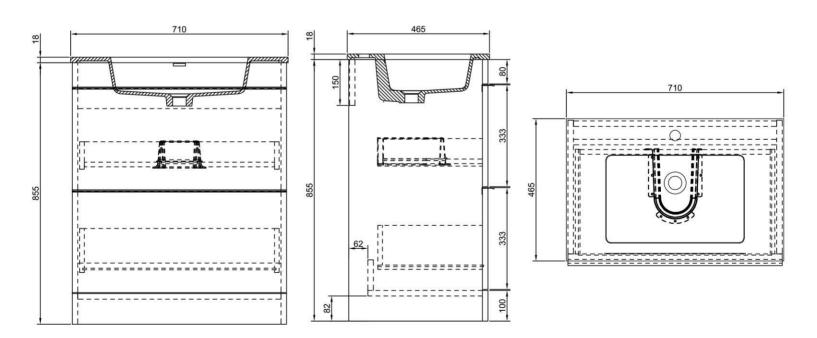

## **Product Dimensions**

The information contained on this page was correct at date of issue. Fitting dimensions are provided as a guide only. Some variation may occur due to manufacturing tolerances. We pursue a policy of continuing improvement in design and performance of our products and so reserve the right to change specifications without prior notice. All sizes are listed as accurate as possible however they can vary slightly. Please allow a variant of approx 10-20mm on certain products.