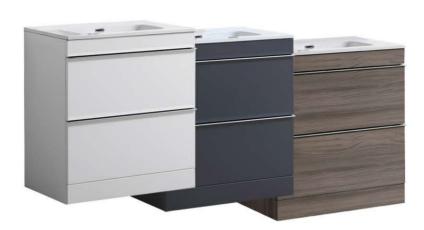

## Castello 700mm Floorstanding Vanity Unit

- Available in white, anthracite & elm wood.
- 2 Spacious storage drawers.
- Soft close doors.
- CE approved.
- Chrome handles included.
- Optional Extra: Black handle set