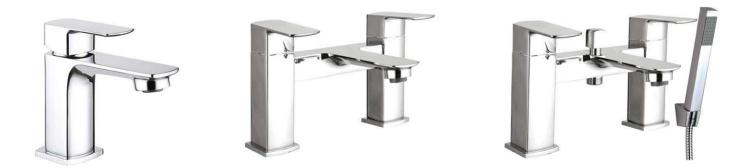

## Brassware

**Diverse Bathroom Tap Range** 

Manufactured from high quality brass for long-lasting use, the hand-polished chrome finish produces a shine which won't fade over time. Highly contemporary in its design, this tap features easy-to-turn controls, allowing you to set the perfect temperature and flow. Ceramic disc internals help minimise the risk of drips forming.

- Chrome plated
- Manufactured with high quality brass
- Neoperl air aerator for smooth flow
- Minimum bar pressure required to outlet:

Basin mono - 0.2 Bath filler & bath shower mixer kit - 0.5

**Product Rang Includes:** 