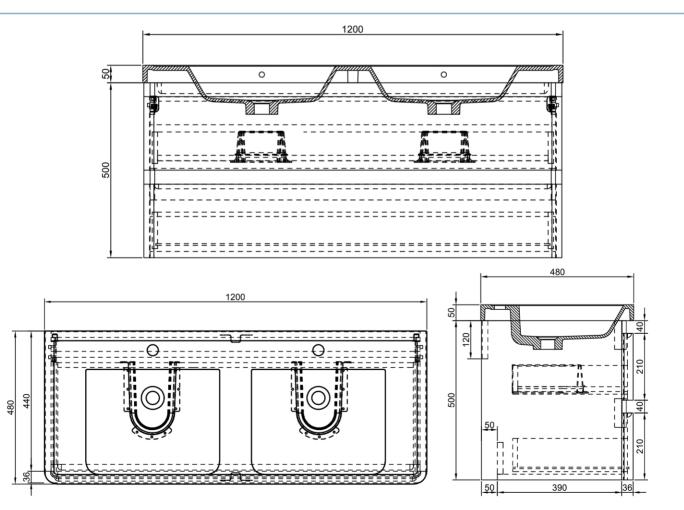

## **Product Dimensions**

The information contained on this page was correct at date of issue. Fitting dimensions are provided as a guide only. Some variation may occur due to manufacturing tolerances. We pursue a policy of continuing improvement in design and performance of our products and so reserve the right to change specifications without prior notice. All sizes are listed as accurate as possible however they can vary slightly. Please allow a variant of approx 10-20mm on certain products.