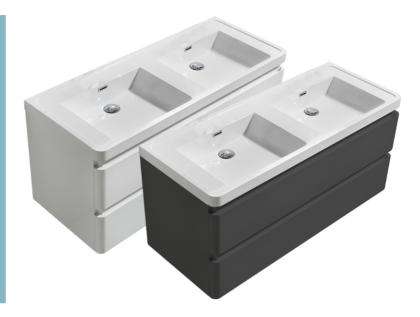

## Grosvenor 1200mm Wall Hung Vanity Unit

- Available in both white & anthracite finishes.
- Soft close drawers.
- CE approved.
- Concealed handles.
- Matching wall columns also available.