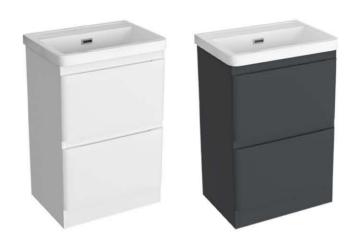

## **Grosvenor 500mm Floorstanding Vanity Unit**

- Available in both white & anthracite finishes
- Soft close doors
- CE approved.
- Concealed handles.
- Matching wall columns also available