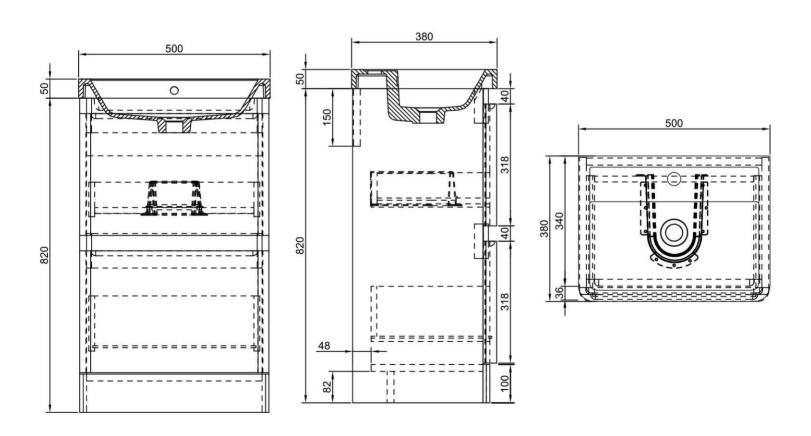

## **Product Dimensions**

The information contained on this page was correct at date of issue. Fitting dimensions are provided as a guide only. Some variation may occur due to manufacturing tolerances.

We pursue a policy of continuing improvement in design and performance of our products and so reserve the right to change specifications without prior notice.

All sizes are listed as accurate as possible however they can vary slightly. Please allow a variant of approx 10-20mm on certain products.