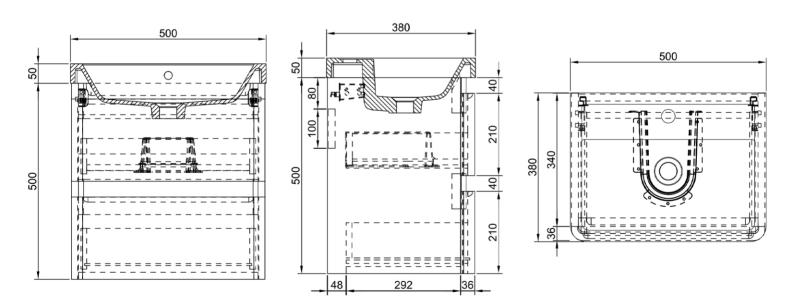

## **Product Dimensions**

The information contained on this page was correct at date of issue. Fitting dimensions are provided as a guide only. Some variation may occur due to manufacturing tolerances.

We pursue a policy of continuing improvement in design and performance of our products and so reserve the right to change specifications without prior notice.

All sizes are listed as accurate as possible however they can vary slightly. Please allow a variant of approx 10-20mm on certain products.