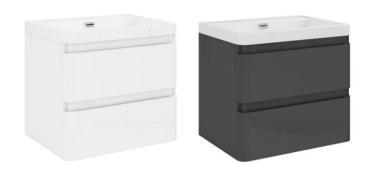

## **Grosvenor 500mm Wall Hung Vanity Unit**

- Available in both white & anthracite finishes
- Soft close drawers
- CE approved.
- Concealed handles.
- Matching wall columns also available