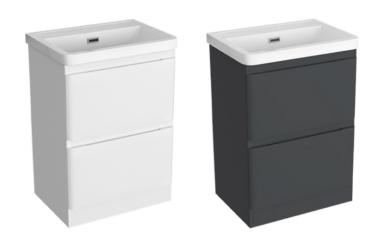

## Furniture

**Grosvenor 600mm Floorstanding Vanity Unit** 

- Available in both white & anthracite finishes.
- Soft close drawers.
- CE approved.
- Concealed handles.
- Matching wall columns also available.