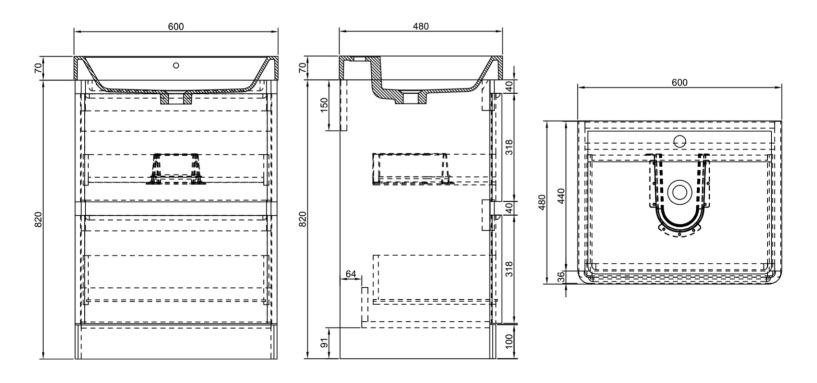

## **Product Dimensions**

The information contained on this page was correct at date of issue. Fitting dimensions are provided as a guide only. Some variation may occur due to manufacturing tolerances. We pursue a policy of continuing improvement in design and performance of our products and so reserve the right to change specifications without prior notice. All sizes are listed as accurate as possible however they can vary slightly. Please allow a variant of approx 10-20mm on certain products.