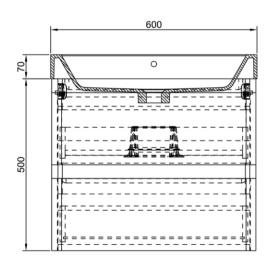

## **Product Dimensions**

The information contained on this page was correct at date of issue. Fitting dimensions are provided as a guide only. Some variation may occur due to manufacturing tolerances.

We pursue a policy of continuing improvement in design and performance of our products and so reserve the right to change specifications without prior notice.

All sizes are listed as accurate as possible however they can vary slightly. Please allow a variant of approx 10-20mm on certain products.