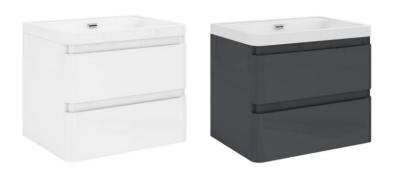

## **Grosvenor 600mm Wall Hung Vanity Unit**

- Available in both white & anthracite finishes
- Soft close drawers.
- CE approved.
- Concealed handles.
- Matching wall columns also available