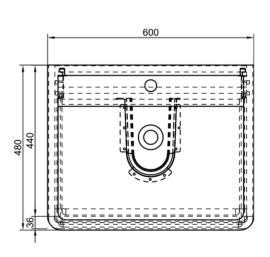

## **Product Dimensions**

The information contained on this page was correct at date of issue. Fitting dimensions are provided as a guide only. Some variation may occur due to manufacturing tolerances.

We pursue a policy of continuing improvement in design and performance of our products and so reserve the right to change specifications without prior notice.

All sizes are listed as accurate as possible however they can vary slightly. Please allow a variant of approx 10-20mm on certain products.