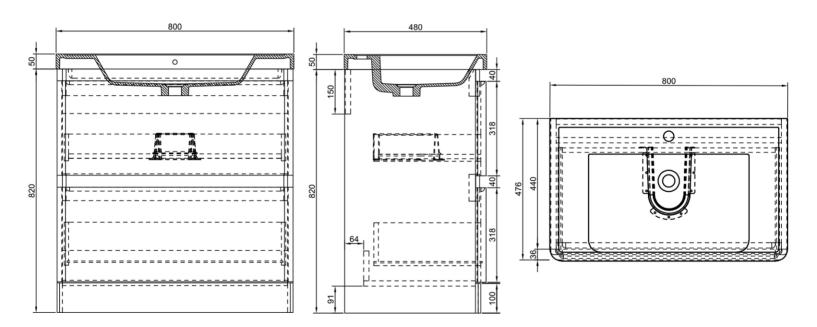

## **Product Dimensions**

The information contained on this page was correct at date of issue. Fitting dimensions are provided as a guide only. Some variation may occur due to manufacturing tolerances. We pursue a policy of continuing improvement in design and performance of our products and so reserve the right to change specifications without prior notice. All sizes are listed as accurate as possible however they can vary slightly. Please allow a variant of approx 10-20mm on certain products.