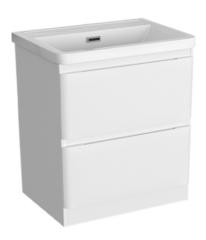

## **Grosvenor 800mm Floorstanding Vanity Unit**

- Available in both white & anthracite finishes.
- Soft close drawers.
- CE approved.
- Concealed handles.
- Matching wall columns also available.