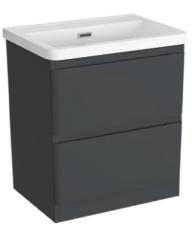

## **Grosvenor 800mm Floorstanding Vanity Unit**

- Available in both white & anthracite finishes.
- Soft close drawers.
- CE approved.
- Concealed handles.
- Matching wall columns also available.