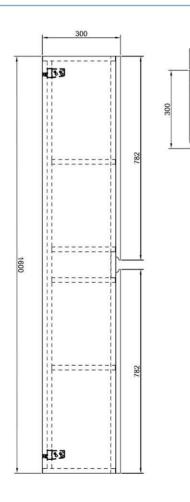

## **Product Dimensions**

The information contained on this page was correct at date of issue. Fitting dimensions are provided as a guide only. Some variation may occur due to manufacturing tolerances.

We pursue a policy of continuing improvement in design and performance of our products and so reserve the right to change specifications without prior notice.

All sizes are listed as accurate as possible however they can vary slightly. Please allow a variant of approx 10-20mm on certain products.