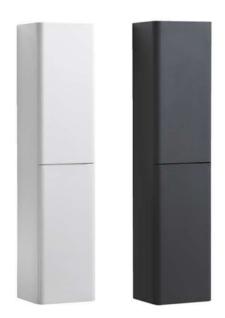

## **Grosvenor Wall Hung Tall Boy Storage Unit**

- Available in both white & anthracite finishes
- Soft close doors
- CE approved.
- Concealed handles.
- Matching vanity units available.