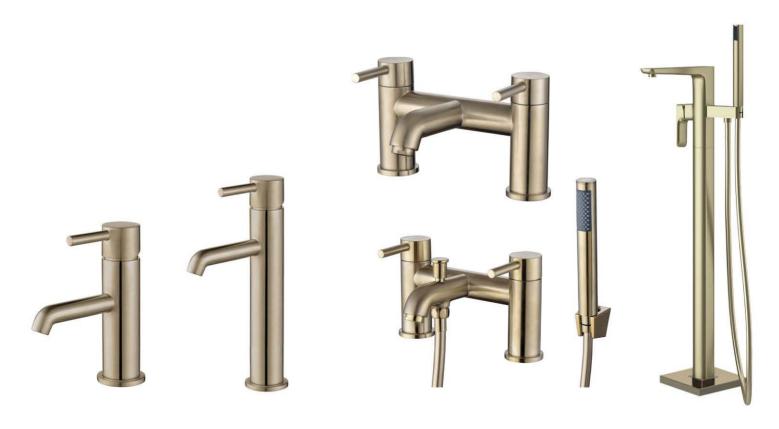

## **Brassware**

## **Hepstow Brushed Brass Bathroom Tap Range**

Manufactured from high quality brass for long-lasting use, the brushed brass finish produces a shine which won't fade over time. Highly contemporary in its design, this tap features easy-to-turn controls, allowing you to set the perfect temperature and flow. Ceramic disc internals help minimise the risk of drips forming.

No chemicals should be used when cleaning this product range. Use a sponge and warm water ONLY

- Brushed brass finish
- Manufactured with high quality brass
- Neoperl air aerator for smooth flow
- Minimum bar pressure required to outlet:

## **Product Rang Includes:**

The information contained on this page was correct at date of issue. Fitting dimensions are provided as a guide only. Some variation may occur due to manufacturing tolerances. We pursue a policy of continuing improvement in design and performance of our products and so reserve the right to change specifications without prior notice.