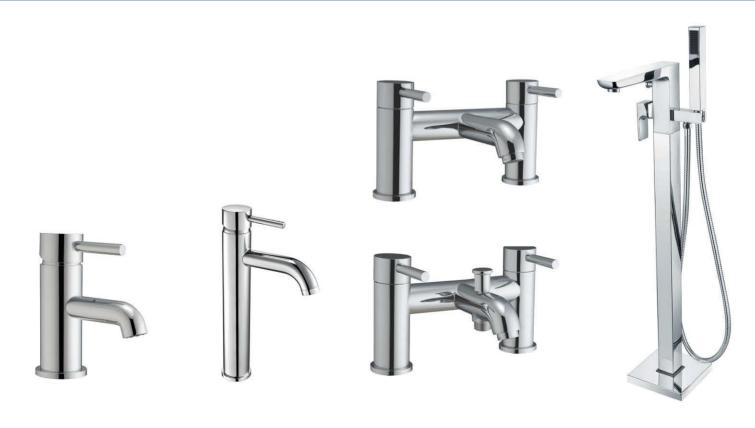

## **Hepstow Chrome Bathroom Tap Range**

Manufactured from high quality brass for long-lasting use, the hand-polished chrome finish produces a shine which won't fade over time. Highly contemporary in its design, this tap features easy-to-turn controls, allowing you to set the perfect temperature and flow. Ceramic disc internals help minimise the risk of drips forming.

- · Chrome plated
- Manufactured with high quality brass
- Neoperl air aerator for smooth flow
- Minimum bar pressure required to outlet:

Basin mono - 0.2 Bath filler & bath shower mixer kit - 0.5 Freestanding bath tap - 0.5

## **Product Rang Includes:**

The information contained on this page was correct at date of issue. Fitting dimensions are provided as a guide only. Some variation may occur due to manufacturing tolerances. We pursue a policy of continuing improvement in design and performance of our products and so reserve the right to change specifications without prior notice.