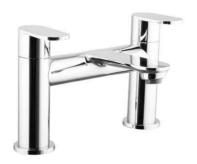

## **Instinct Bathroom Tap Range**

Manufactured from high quality brass for long-lasting use, the hand-polished chrome finish produces a shine which won't fade over time. Highly contemporary in its design, this tap features easy-to-turn controls, allowing you to set the perfect temperature and flow. Ceramic disc internals help minimise the risk of drips forming.

- · Chrome plated
- Manufactured with high quality brass
- Neoperl air aerator for smooth flow
- Minimum bar pressure required to outlet:

Basin mono - 0.2 Bath filler & bath shower mixer kit - 0.5