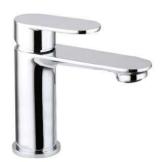

## **Instinct Bathroom Tap Range**

Manufactured from high quality brass for long-lasting use, the hand-polished chrome finish produces a shine which won't fade over time. Highly contemporary in its design, this tap features easy-to-turn controls, allowing you to set the perfect temperature and flow. Ceramic disc internals help minimise the risk of drips forming.

- · Chrome plated
- Manufactured with high quality brass
- Neoperl air aerator for smooth flow
- Minimum bar pressure required to outlet:

Basin mono - 0.2 Bath filler & bath shower mixer kit - 0.5