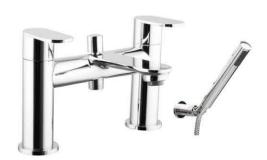

## **Instinct Bathroom Tap Range**

Manufactured from high quality brass for long-lasting use, the hand-polished chrome finish produces a shine which won't fade over time. Highly contemporary in its design, this tap features easy-to-turn controls, allowing you to set the perfect temperature and flow. Ceramic disc internals help minimise the risk of drips forming.

- · Chrome plated
- Manufactured with high quality brass
- Neoperl air aerator for smooth flow
- Minimum bar pressure required to outlet:

Basin mono - 0.2 Bath filler & bath shower mixer kit - 0.5