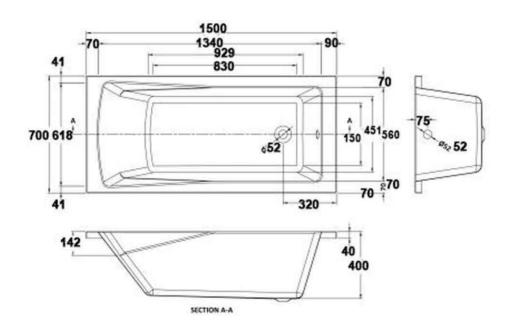

## **Product Dimensions**

The information contained on this page was correct at date of issue. Fitting dimensions are provided as a guide only. Some variation may occur due to manufacturing tolerances.

We pursue a policy of continuing improvement in design and performance of our products and so reserve the right to change specifications without prior notice.

All sizes are listed as accurate as possible however they can vary slightly. Please allow a variant of approx 10-20mm on certain products.