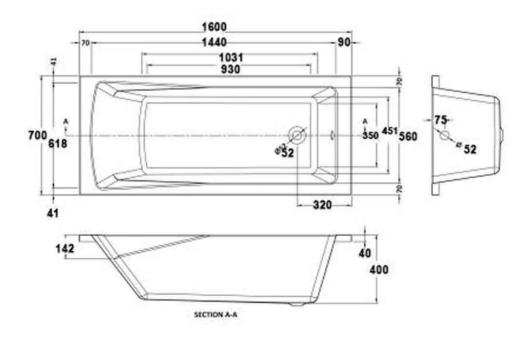

## **Product Dimensions**

The information contained on this page was correct at date of issue. Fitting dimensions are provided as a guide only. Some variation may occur due to manufacturing tolerances.

We pursue a policy of continuing improvement in design and performance of our products and so reserve the right to change specifications without prior notice.

All sizes are listed as accurate as possible however they can vary slightly. Please allow a variant of approx 10-20mm on certain products.