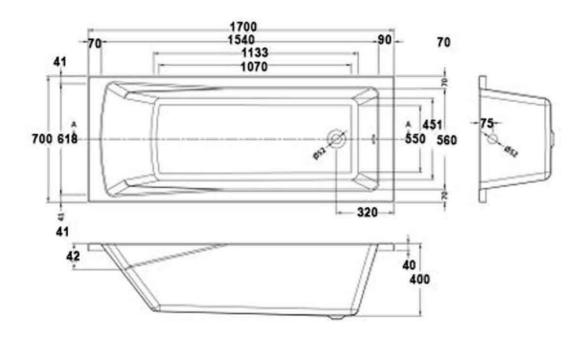

## **Product Dimensions**

The information contained on this page was correct at date of issue. Fitting dimensions are provided as a guide only. Some variation may occur due to manufacturing tolerances.

We pursue a policy of continuing improvement in design and performance of our products and so reserve the right to change specifications without prior notice.

All sizes are listed as accurate as possible however they can vary slightly. Please allow a variant of approx 10-20mm on certain products.