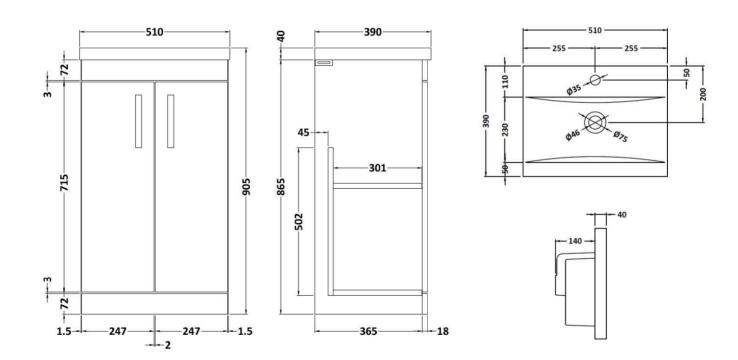

## **Product Dimensions**

The information contained on this page was correct at date of issue. Fitting dimensions are provided as a guide only. Some variation may occur due to manufacturing tolerances. We pursue a policy of continuing improvement in design and performance of our products and so reserve the right to change specifications without prior notice. All sizes are listed as accurate as possible however they can vary slightly. Please allow a variant of approx 10-20mm on certain products.