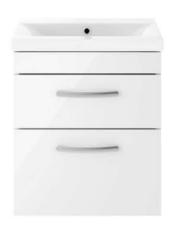

## Malone 500mm Wall Hung Vanity Unit

- · Gloss White finish.
- High quality vitreous china thin edged basin.
- Soft close drawers
- CE approved.