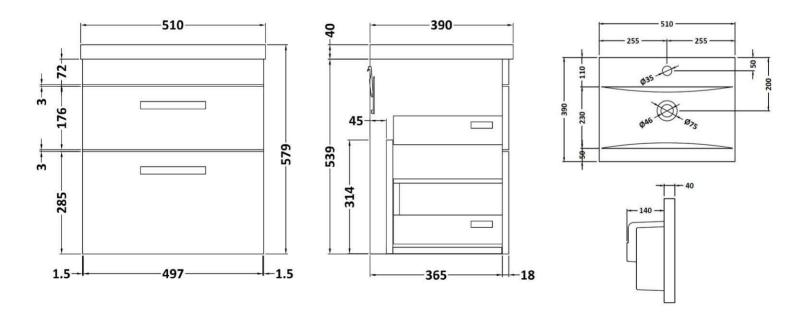

## **Product Dimensions**

The information contained on this page was correct at date of issue. Fitting dimensions are provided as a guide only. Some variation may occur due to manufacturing tolerances.

We pursue a policy of continuing improvement in design and performance of our products and so reserve the right to change specifications without prior notice.

All sizes are listed as accurate as possible however they can vary slightly. Please allow a variant of approx 10-20mm on certain products.