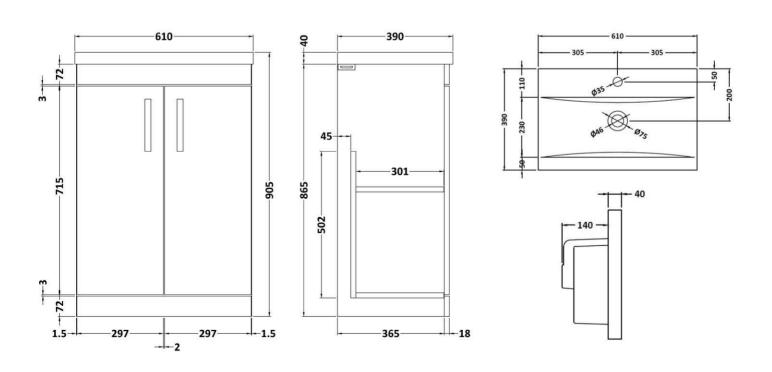

## **Product Dimensions**

The information contained on this page was correct at date of issue. Fitting dimensions are provided as a guide only. Some variation may occur due to manufacturing tolerances.

We pursue a policy of continuing improvement in design and performance of our products and so reserve the right to change specifications without prior notice.

All sizes are listed as accurate as possible however they can vary slightly. Please allow a variant of approx 10-20mm on certain products.