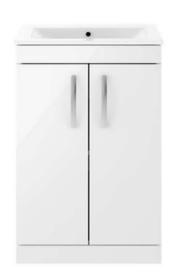

## **Malone 600mm Floorstanding Vanity Unit**

- Gloss White finish
- High quality vitreous china thin edged basin.
- Soft close drawers
- CE approved.