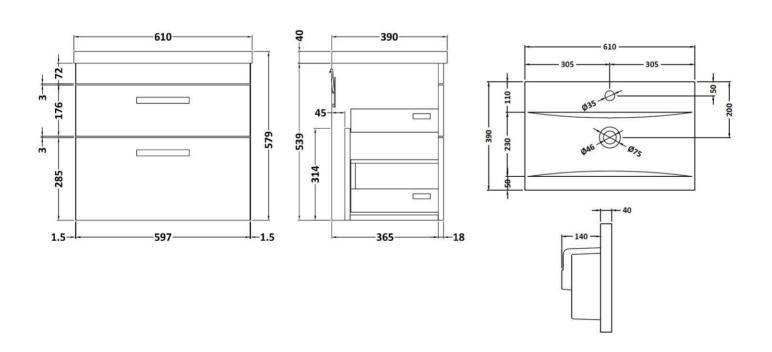

## **Product Dimensions**

The information contained on this page was correct at date of issue. Fitting dimensions are provided as a guide only. Some variation may occur due to manufacturing tolerances.

We pursue a policy of continuing improvement in design and performance of our products and so reserve the right to change specifications without prior notice.

All sizes are listed as accurate as possible however they can vary slightly. Please allow a variant of approx 10-20mm on certain products.