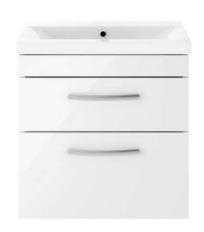

## Malone 600mm Wall Hung Vanity Unit

- Gloss White finish
- High quality vitreous china thin edged basin
- Soft close drawers
- · CE approved.