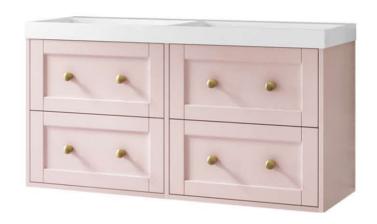

## Maple 1200mm Wall Hung Vanity Unit

- Modern pink finish.
- Soft close drawers
- Brushed brass handles.
- CE approved.
- Matching wall hung column available