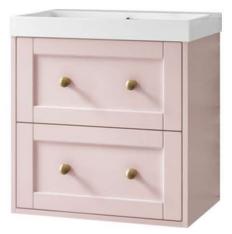

## Maple 600mm Wall Hung Vanity Unit

- Modern pink finish.
- Soft close drawers.
- Brushed brass handles
- CE approved.
- Matching wall hung column available.