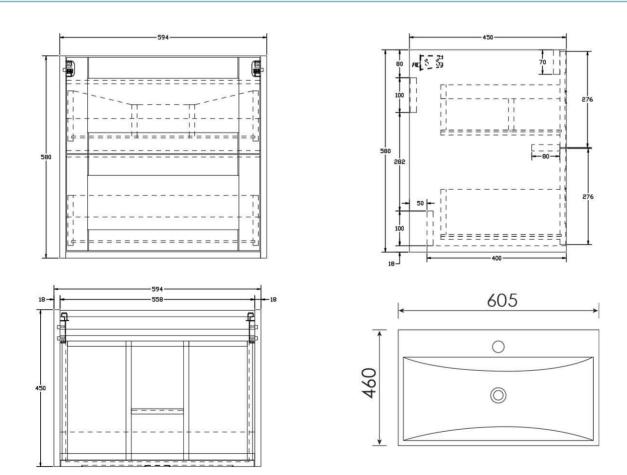

## **Product Dimensions**

The information contained on this page was correct at date of issue. Fitting dimensions are provided as a guide only. Some variation may occur due to manufacturing tolerances. We pursue a policy of continuing improvement in design and performance of our products and so reserve the right to change specifications without prior notice. All sizes are listed as accurate as possible however they can vary slightly. Please allow a variant of approx 10-20mm on certain products.