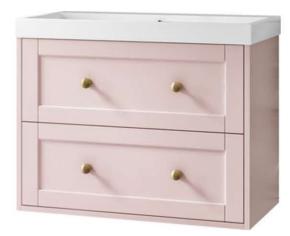

## Maple 800mm Wall Hung Vanity Unit

- Modern pink finish.
- Soft close drawers.
- Brushed brass handles
- CE approved.
- Matching wall hung column available.