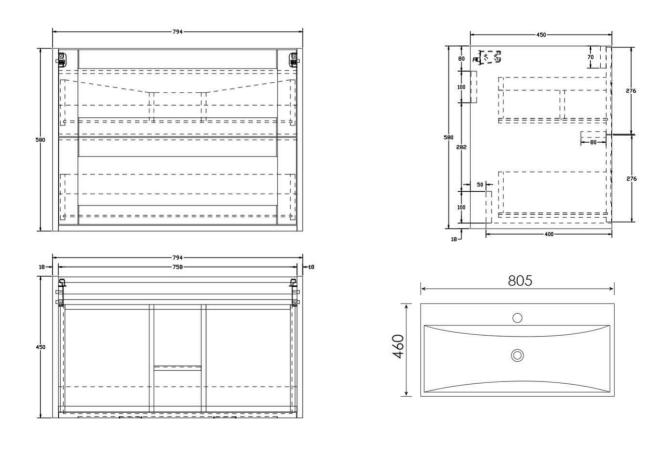

## **Product Dimensions**

The information contained on this page was correct at date of issue. Fitting dimensions are provided as a guide only. Some variation may occur due to manufacturing tolerances. We pursue a policy of continuing improvement in design and performance of our products and so reserve the right to change specifications without prior notice. All sizes are listed as accurate as possible however they can vary slightly. Please allow a variant of approx 10-20mm on certain products.