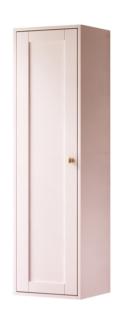

## **Maple Tall Boy Storage Wall Column**

- Modern pink finish
- Soft close doors
- Brushed brass handles.
- CE approved.
- Matching wall hung vanity units available.