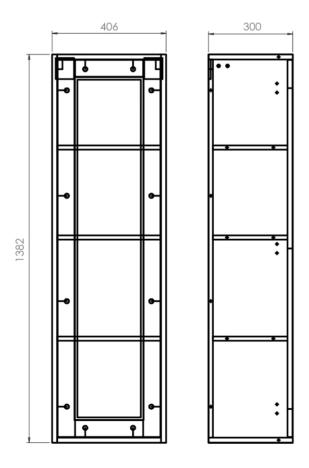

## **Product Dimensions**

The information contained on this page was correct at date of issue. Fitting dimensions are provided as a guide only. Some variation may occur due to manufacturing tolerances.

We pursue a policy of continuing improvement in design and performance of our products and so reserve the right to change specifications without prior notice.

All sizes are listed as accurate as possible however they can vary slightly. Please allow a variant of approx 10-20mm on certain products.