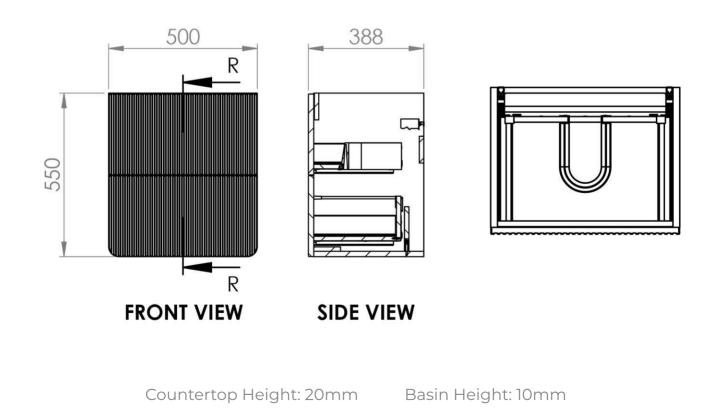

## **Product Dimensions**

The information contained on this page was correct at date of issue. Fitting dimensions are provided as a guide only. Some variation may occur due to manufacturing tolerances. We pursue a policy of continuing improvement in design and performance of our products and so reserve the right to change specifications without prior notice. All sizes are listed as accurate as possible however they can vary slightly. Please allow a variant of approx 10-20mm on certain products.