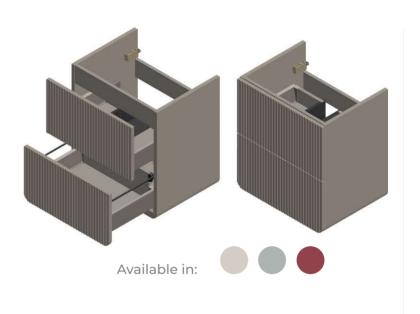

## Moderno 500mm Wall Hung Vanity Unit

- 3 colour options Taupe, Dollar Green & Imola Red
- Available with basin or countertop.
- 2 spacious storage drawers.
- Soft close drawers.
- Choice of handles chrome, brushed brass & matt black
- CE approved.