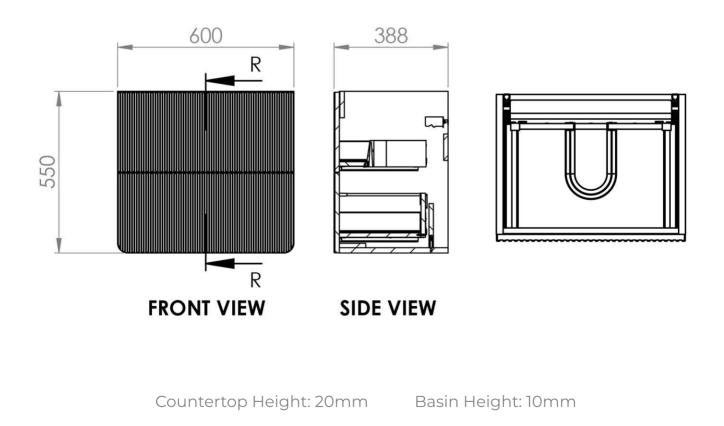

## **Product Dimensions**

The information contained on this page was correct at date of issue. Fitting dimensions are provided as a guide only. Some variation may occur due to manufacturing tolerances. We pursue a policy of continuing improvement in design and performance of our products and so reserve the right to change specifications without prior notice. All sizes are listed as accurate as possible however they can vary slightly. Please allow a variant of approx 10-20mm on certain products.