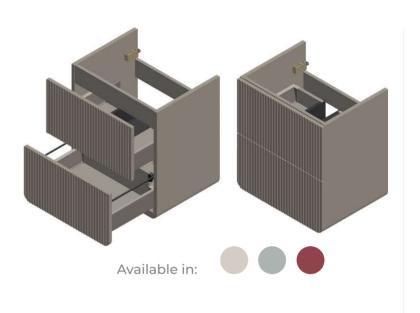

## Moderno 600mm Wall Hung Vanity Unit

- 3 colour options Taupe, Dollar Green & Imola Red
- Available with basin or countertop.
- 2 spacious storage drawers.
- Soft close drawers.
- Choice of handles chrome, brushed brass & matt black
- CE approved.