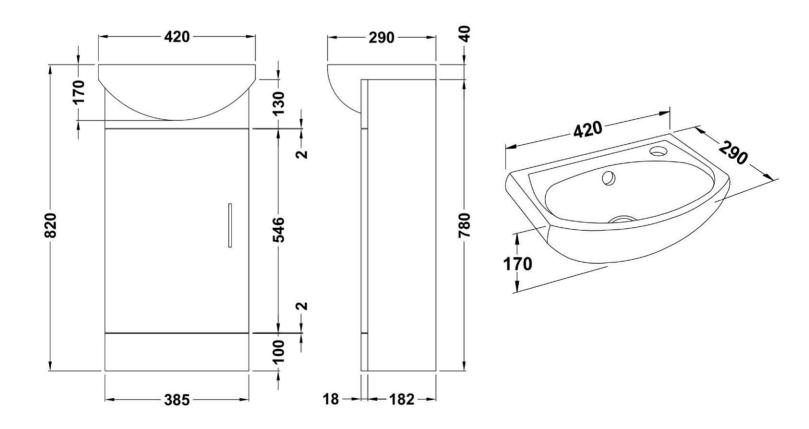

## **Product Dimensions**

The information contained on this page was correct at date of issue. Fitting dimensions are provided as a guide only. Some variation may occur due to manufacturing tolerances. We pursue a policy of continuing improvement in design and performance of our products and so reserve the right to change specifications without prior notice. All sizes are listed as accurate as possible however they can vary slightly. Please allow a variant of approx 10-20mm on certain products.