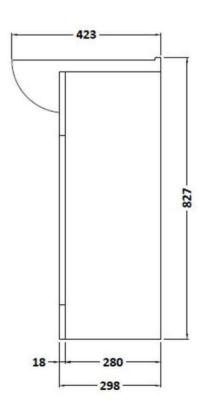

## **Product Dimensions**

The information contained on this page was correct at date of issue. Fitting dimensions are provided as a guide only. Some variation may occur due to manufacturing tolerances.

We pursue a policy of continuing improvement in design and performance of our products and so reserve the right to change specifications without prior notice.

All sizes are listed as accurate as possible however they can vary slightly. Please allow a variant of approx 10-20mm on certain products.