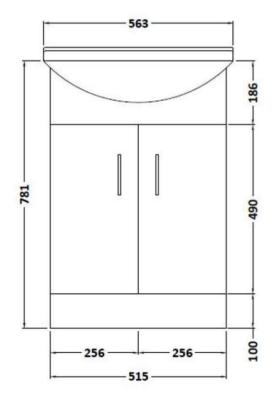

## **Product Dimensions**

The information contained on this page was correct at date of issue. Fitting dimensions are provided as a guide only. Some variation may occur due to manufacturing tolerances.

We pursue a policy of continuing improvement in design and performance of our products and so reserve the right to change specifications without prior notice.

All sizes are listed as accurate as possible however they can vary slightly. Please allow a variant of approx 10-20mm on certain products.