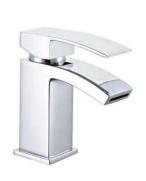

## **Recon Bathroom Tap Range**

Manufactured from high quality brass for long-lasting use, the hand-polished chrome finish produces a shine which won't fade over time. Highly contemporary in its design, this tap features easy-to-turn controls, allowing you to set the perfect temperature and flow. Ceramic disc internals help minimise the risk of drips forming.

- · Chrome plated
- Manufactured with high quality brass
- Neoperl air aerator for smooth flow
- Minimum bar pressure required to outlet:

Basin mono - 0.2 Bath filler & bath shower mixer kit - 0.5