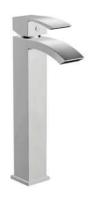

## **Recon Bathroom Tap Range**

Manufactured from high quality brass for long-lasting use, the hand-polished chrome finish produces a shine which won't fade over time. Highly contemporary in its design, this tap features easy-to-turn controls, allowing you to set the perfect temperature and flow. Ceramic disc internals help minimise the risk of drips forming.

- · Chrome plated
- Manufactured with high quality brass
- Neoperl air aerator for smooth flow
- Minimum bar pressure required to outlet:

Basin mono - 0.2 Bath filler & bath shower mixer kit - 0.5