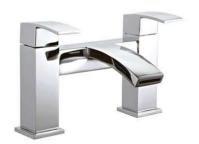

## **Recon Bathroom Tap Range**

Manufactured from high quality brass for long-lasting use, the hand-polished chrome finish produces a shine which won't fade over time. Highly contemporary in its design, this tap features easy-to-turn controls, allowing you to set the perfect temperature and flow. Ceramic disc internals help minimise the risk of drips forming.

- · Chrome plated
- Manufactured with high quality brass
- Neoperl air aerator for smooth flow
- Minimum bar pressure required to outlet:

Basin mono - 0.2 Bath filler & bath shower mixer kit - 0.5