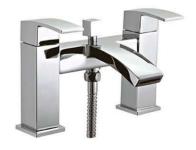

## **Recon Bathroom Tap Range**

Manufactured from high quality brass for long-lasting use, the hand-polished chrome finish produces a shine which won't fade over time. Highly contemporary in its design, this tap features easy-to-turn controls, allowing you to set the perfect temperature and flow. Ceramic disc internals help minimise the risk of drips forming.

- · Chrome plated
- Manufactured with high quality brass
- Neoperl air aerator for smooth flow
- Minimum bar pressure required to outlet:

Basin mono - 0.2 Bath filler & bath shower mixer kit - 0.5