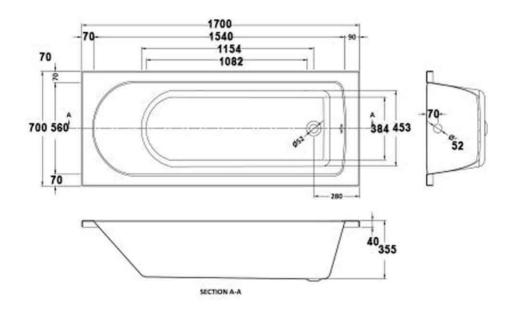

## **Product Dimensions**

The information contained on this page was correct at date of issue. Fitting dimensions are provided as a guide only. Some variation may occur due to manufacturing tolerances.

We pursue a policy of continuing improvement in design and performance of our products and so reserve the right to change specifications without prior notice.

All sizes are listed as accurate as possible however they can vary slightly. Please allow a variant of approx 10-20mm on certain products.