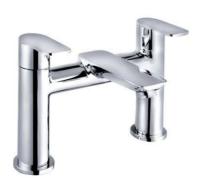

## **Swift Bathroom Tap Range**

Manufactured from high quality brass for long-lasting use, the hand-polished chrome finish produces a shine which won't fade over time. Highly contemporary in its design, this tap features easy-to-turn controls, allowing you to set the perfect temperature and flow. Ceramic disc internals help minimise the risk of drips forming.

- · Chrome plated
- Manufactured with high quality brass
- Neoperl air aerator for smooth flow
- Minimum bar pressure required to outlet:

Basin mono - 0.2 Bath filler & bath shower mixer kit - 0.5