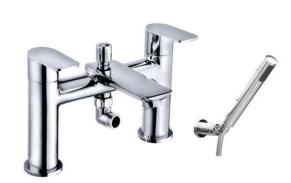

## **Swift Bathroom Tap Range**

Manufactured from high quality brass for long-lasting use, the hand-polished chrome finish produces a shine which won't fade over time. Highly contemporary in its design, this tap features easy-to-turn controls, allowing you to set the perfect temperature and flow. Ceramic disc internals help minimise the risk of drips forming.

- · Chrome plated
- Manufactured with high quality brass
- Neoperl air aerator for smooth flow
- Minimum bar pressure required to outlet:

Basin mono - 0.2 Bath filler & bath shower mixer kit - 0.5