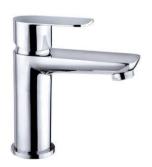

## **Swift Bathroom Tap Range**

Manufactured from high quality brass for long-lasting use, the hand-polished chrome finish produces a shine which won't fade over time. Highly contemporary in its design, this tap features easy-to-turn controls, allowing you to set the perfect temperature and flow. Ceramic disc internals help minimise the risk of drips forming.

- · Chrome plated
- Manufactured with high quality brass
- Neoperl air aerator for smooth flow
- Minimum bar pressure required to outlet:

Basin mono - 0.2 Bath filler & bath shower mixer kit - 0.5