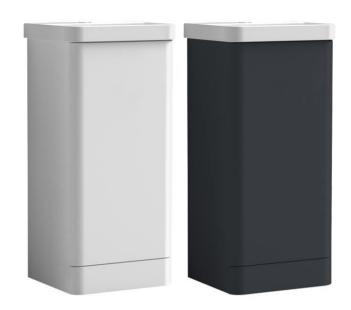

## Wisdom 400mm Floorstanding Vanity Unit

- 2 colour options white & anthracite
- 3 handle choices chrome, brushed brass 8 matt black
- Compact size
- Soft close drawers.
- CE approved.