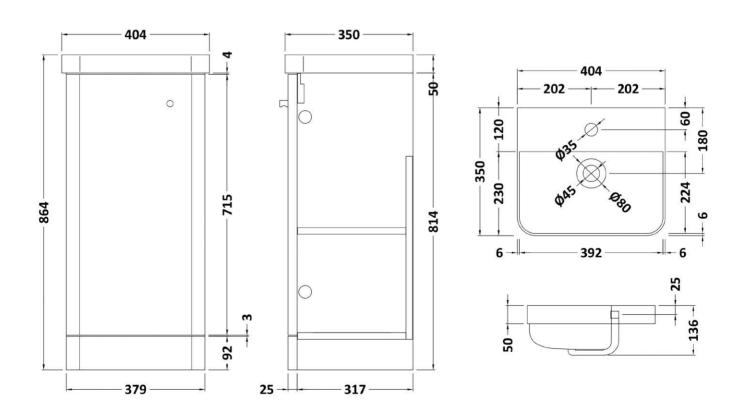

## **Product Dimensions**

The information contained on this page was correct at date of issue. Fitting dimensions are provided as a guide only. Some variation may occur due to manufacturing tolerances.

We pursue a policy of continuing improvement in design and performance of our products and so reserve the right to change specifications without prior notice.

All sizes are listed as accurate as possible however they can vary slightly. Please allow a variant of approx 10-20mm on certain products.