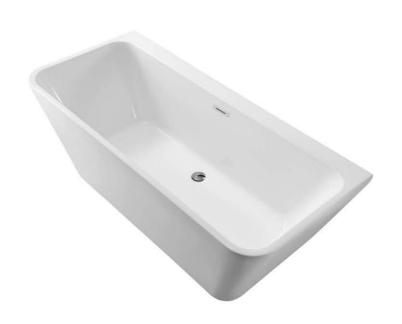

## Alanna 1700mm Freestanding Bath

- 1700mm freestanding bath
- Can be drilled for tap holes
- High grade acrylic
- Back to wall design
- White Finish

**Product Dimensions** 

The information contained on this page was correct at date of issue. Fitting dimensions are provided as a guide only. Some variation may occur due to manufacturing tolerances. We pursue a policy of continuing improvement in design and performance of our products and so reserve the right to change specifications without prior notice. All sizes are listed as accurate as possible however they can vary slightly. Please allow a variant of approx 10-20mm on certain products.