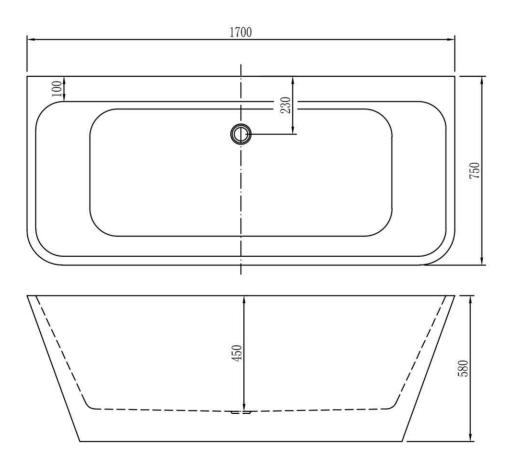

## Alanna 1700mm Freestanding Bath

- 1700mm freestanding bath
- Can be drilled for tap holes
- High grade acrylic
- Back to wall design
- White Finish

**Product Dimensions** 

The information contained on this page was correct at date of issue. Fitting dimensions are provided as a guide only. Some variation may occur due to manufacturing tolerances. We pursue a policy of continuing improvement in design and performance of our products and so reserve the right to change specifications without prior notice. All sizes are listed as accurate as possible however they can vary slightly. Please allow a variant of approx 10-20mm on certain products.