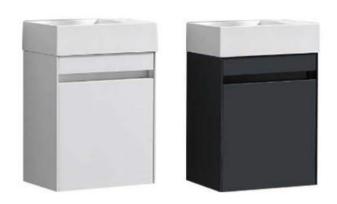

### **Benni 400mm Floorstanding Vanity Unit**

- Universal basin.
- Compact design ideal for smaller bathrooms
- Concealed drawer handles.
- Soft close drawers
- CE approved.

## Benni 400mm Wall Hung Vanity Unit

- Universal basin.
- Compact design ideal for smaller bathrooms
- Concealed drawer handles.
- Soft close drawers
- CE approved.