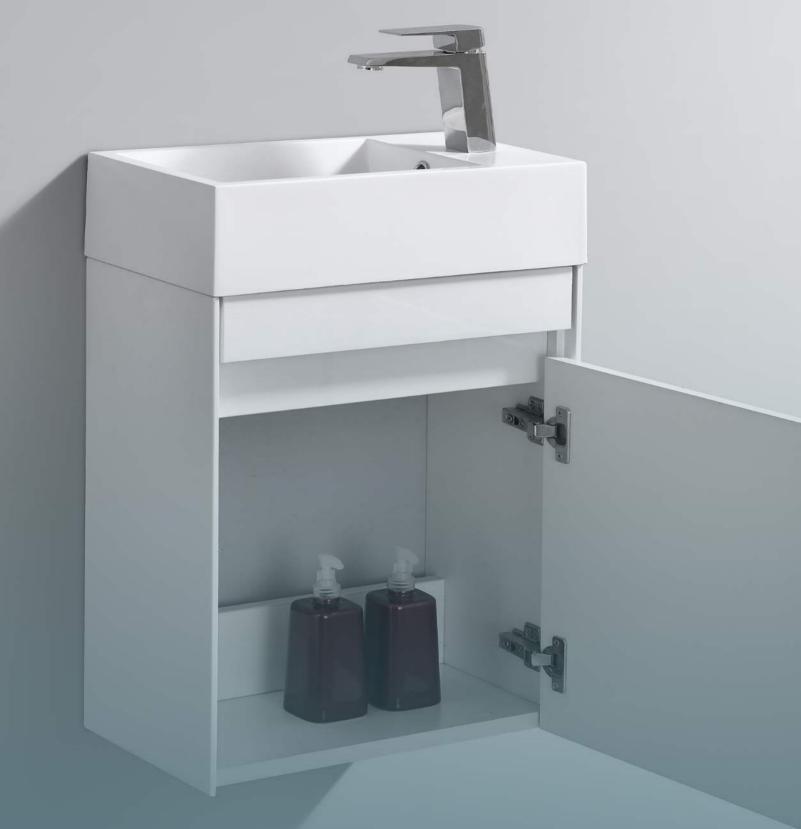

## Benni 400mm Wall Hung Vanity Unit

- Universal basin.
- Compact design ideal for smaller bathrooms
- Concealed drawer handles.
- Soft close drawers
- CE approved.