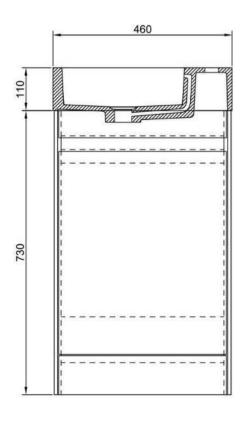

### **Benni 400mm Floorstanding Vanity Unit**

- Universal basin.
- Compact design ideal for smaller bathrooms
- Concealed drawer handles.
- Soft close drawers
- CE approved.

#### **Product Dimensions**

The information contained on this page was correct at date of issue. Fitting dimensions are provided as a guide only. Some variation may occur due to manufacturing tolerances.