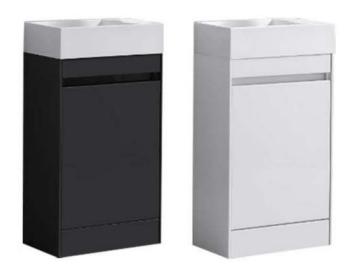

### **Benni 400mm Floorstanding Vanity Unit**

- Universal basin.
- Compact design ideal for smaller bathrooms
- Concealed drawer handles.
- Soft close drawers
- CE approved.