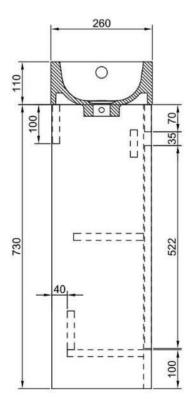

## Benni 400mm Wall Hung Vanity Unit

- Universal basin.
- Compact design ideal for smaller bathrooms
- Concealed drawer handles.
- Soft close drawers
- CE approved.

#### **Product Dimensions**

The information contained on this page was correct at date of issue. Fitting dimensions are provided as a guide only. Some variation may occur due to manufacturing tolerances.