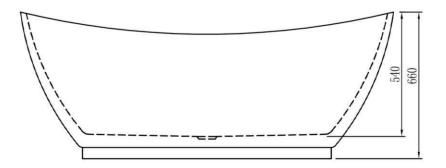

## **Bronagh 1680mm Freestanding Bath**

- 1680mm freestanding bath
- Cannot be drilled for tap holes
- Only suitable for freestanding or wall mounted taps.
- High grade acrylic
- White Finish

## **Product Dimensions**

The information contained on this page was correct at date of issue. Fitting dimensions are provided as a guide only. Some variation may occur due to manufacturing tolerances.

We pursue a policy of continuing improvement in design and performance of our products and so reserve the right to change specifications without prior notice.

All sizes are listed as accurate as possible however they can vary slightly. Please allow a variant of approx 10-20mm on certain products.