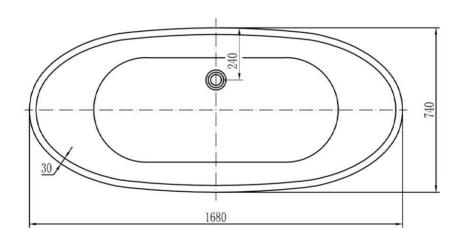

## **Bronagh 1680mm Freestanding Bath**

- 1680mm freestanding bath
- Cannot be drilled for tap holes
- Only suitable for freestanding or wall mounted taps.
- High grade acrylic
- White Finish

## **Product Dimensions**

The information contained on this page was correct at date of issue. Fitting dimensions are provided as a guide only. Some variation may occur due to manufacturing tolerances.

We pursue a policy of continuing improvement in design and performance of our products and so reserve the right to change specifications without prior notice.

All sizes are listed as accurate as possible however they can vary slightly. Please allow a variant of approx 10-20mm on certain products.