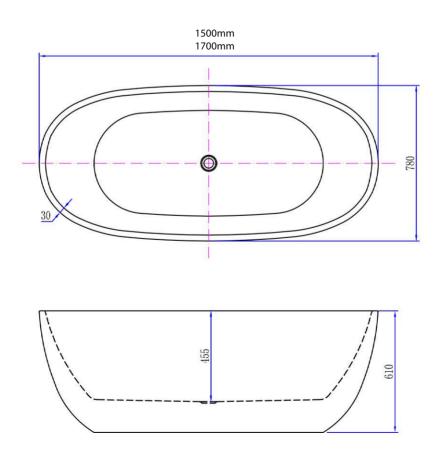

## **Product Dimensions**

The information contained on this page was correct at date of issue. Fitting dimensions are provided as a guide only. Some variation may occur due to manufacturing tolerances.

We pursue a policy of continuing improvement in design and performance of our products and so reserve the right to change specifications without prior notice.

All sizes are listed as accurate as possible however they can vary slightly. Please allow a variant of approx 10-20mm on certain products.