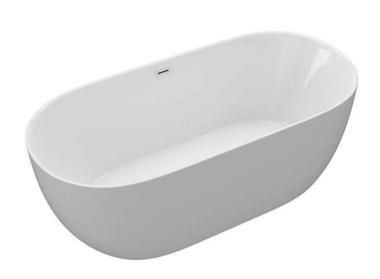

## **Cassie Freestanding Bath**

- Available in 2 sizes 1500mm 8
   1600mm
- Cannot be drilled for tap holes
- Thin rim
- High grade acrylic
- White Finish