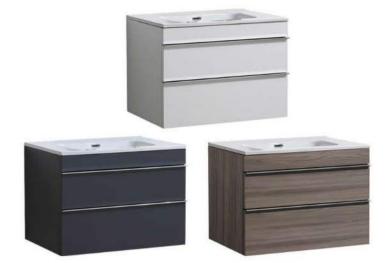

# Furniture

## Castello 700mm Wall Hung Vanity Unit

- Available in white, anthracite & elm wood.
- 2 Spacious storage drawers.
- Soft close doors.
- CE approved.
- Chrome handles included.
- Optional Extra: Black handle set