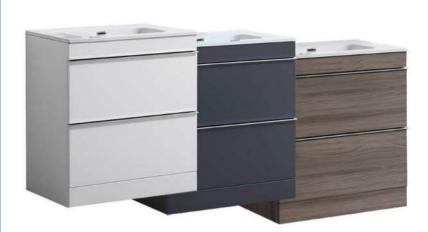

## Castello 700mm Floorstanding Vanity Unit

- Available in white, anthracite & elm wood.
- 2 Spacious storage drawers.
- Soft close doors.
- CE approved.
- Chrome handles included.
- Optional Extra: Black handle set

# Furniture

## Castello 700mm Wall Hung Vanity Unit

- Available in white, anthracite & elm wood.
- 2 Spacious storage drawers.
- Soft close doors.
- CE approved.
- Chrome handles included.
- Optional Extra: Black handle set