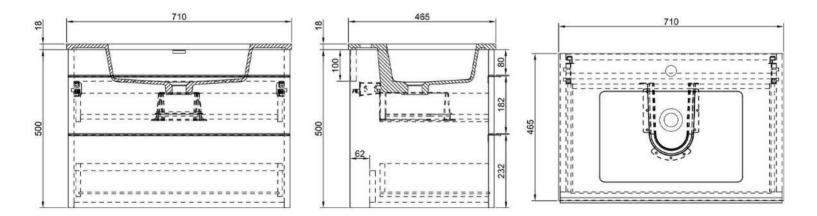

## Castello 700mm Wall Hung Vanity Unit

- Available in white, anthracite & elm wood.
- 2 Spacious storage drawers.
- Soft close doors.
- CE approved.
- Chrome handles included.
- Optional Extra: Black handle set

### **Product Dimensions**

The information contained on this page was correct at date of issue. Fitting dimensions are provided as a guide only. Some variation may occur due to manufacturing tolerances. We pursue a policy of continuing improvement in design and performance of our products and so reserve the right to change specifications without prior notice. All sizes are listed as accurate as possible however they can vary slightly. Please allow a variant of approx 10-20mm on certain products.